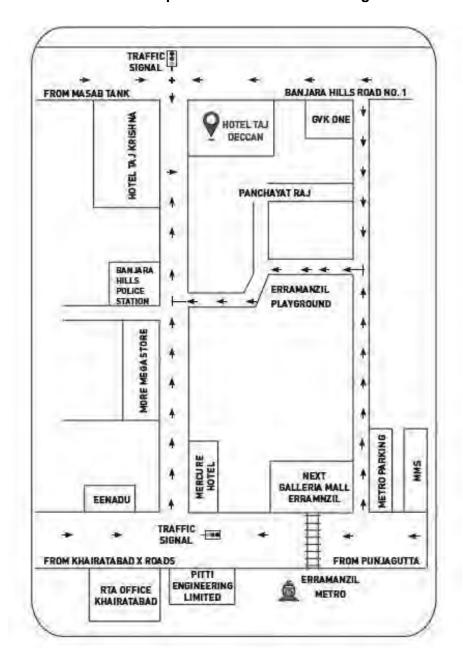

# NOTICE TO THE UNSECURED CREDITORS

| Day   | : | Friday                                                                             |
|-------|---|------------------------------------------------------------------------------------|
| Date  | : | March 22, 2024                                                                     |
| Time  | : | 11:00 A.M IST                                                                      |
| Venue | : | The Synergy Hall at Hotel Taj Deccan, Road No.1, Banjara Hills, Hyderabad – 500034 |

In pursuance of the said Order and as directed therein, further notice is hereby given that a meeting of Unsecured Creditors of the Company will be held at The Synergy Hall at Hotel Taj Deccan, Road No.1, Banjara Hills, Hyderabad-500034 on Friday, March 22, 2024 at 11:00 A.M IST or any adjourned dates thereof, for the purpose of considering, and if thought fit, approving the proposed Scheme ("Tribunal Convened Unsecured Creditor Meeting" or "Meeting") by passing the following Resolutions.

| Day      | Friday                                                                             |
|----------|------------------------------------------------------------------------------------|
| Date     | March 22, 2024                                                                     |
| Time     | 11:00 A.M IST                                                                      |
| Location | The Synergy Hall at Hotel Taj Deccan, Road No.1, Banjara Hills, Hyderabad – 500034 |